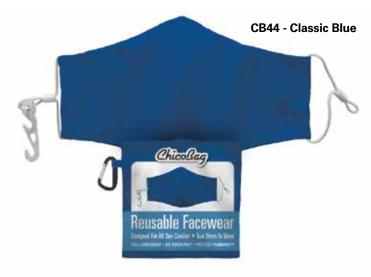

## Reusable Facewear

\$13.00

- Replaces 547 single-use masks throughout its life
- PFE rating of 72% at .3 Microns
- Snug fit to improve safety & breathability: flexible anti-fog metal nose bridge removes a common air gap found in lower-quality masks.
- All-day comfort: adjustable ear loops & optional ear-saver prevent irritation & discomfort.
- Includes containment pouch with carabiner
- Tested and certified to EU standards for community facemasks