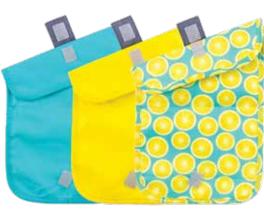

# Snack Bags & Snack Tiffin

CB16 - Avocado

CB17 - Lemon

Bag Size 6.5"w X 9.5"h

Each Snack Time set includes three reusable sandwich bags that feature a fold-over, hook-and-loop closure system that expands to fit a full-size sandwich, or folds over for smaller snack items. A food-safe, water and stain resistant liner makes for easy cleaning. These convenient bags are BPA-free and machine washable. Snack Time sets are offered in two fun polyester prints.