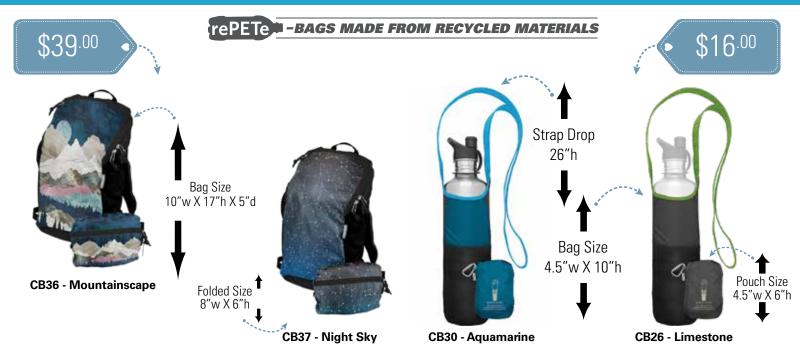

### rePETe Travel Pack & Bottle Sling

The Travel Pack rePETe is a lightweight, durable backpack with breathable shoulder straps and is machine washable. The pack features a large zippered main compartment, top stash pocket, adjustable straps, a removable sternum strap for added stabilization, storage area for a hydration reservoir and two stretch fabric bottle pockets. Made from 56% recycled materials.

Bottle Sling rePETe is a perfect complement to your reusable water bottle and is made from 50% recycled materials. It's able to carry 12oz to 64oz bottles. The crossbody strap has two small pockets designed for chapstick and a pen or chopsticks. The pouch features a small front pocket for phone, ID, & essentials.

# Sling rePETe™

Sling rePETe is a durable, crossbody bag designed to go where you do. Featuring a large (13"w X 15"h), 40-pound carrying capacity and cross-body strap, the Sling is ideal for taking on your bike, hopping on the subway or toting to school.