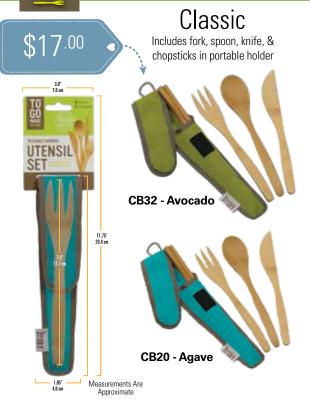

#### TO GO WARE

# Reusable Bamboo Utensil Set

To-Go Ware Reusable Bamboo
Utensils are great for on the go
or just at home. Each bag comes
with a carabiner so it can clip
anywhere. These utensils are
heat and stain resistant and are
dishwasher safe. They are BPA
and phthalate free.