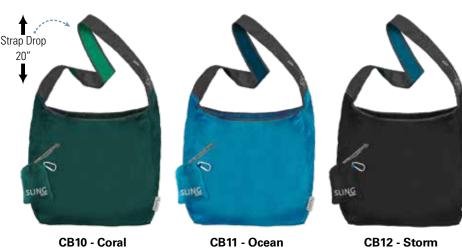

# Sling rePETe™

Sling rePETe is a durable, crossbody bag designed to go where you do. Featuring a large (13"w X 15"h), 40-pound carrying capacity and cross-body strap, the Sling is ideal for taking on your bike, hopping on the subway or toting to school.

Made from 99% recycled materials.