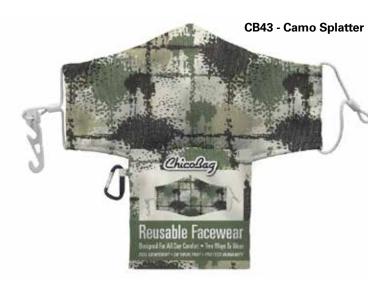

## Reusable Facewear

\$13.00

- Replaces 547 single-use masks throughout its life
- PFE rating of 72% at .3 Microns
- Snug fit to improve safety & breathability: flexible anti-fog metal nose bridge removes a common air gap found in lower-quality masks.
- All-day comfort: adjustable ear loops & optional ear-saver prevent irritation & discomfort.
- Includes containment pouch with carabiner
- Tested and certified to EU standards for community facemasks