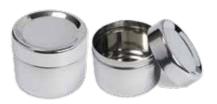

#### **Stainless Steel Sidekicks**

\$15.00

1 Cup or 1/2 Cup Capacity
These stainless steel sidekicks come in two
convenient sizes for you to choose from.

\$12.00

CB38 - Large Stainless Steel Sidekick Large Sidekick: 3.5" x 3.5" x 2" Volume approx. 1 Cup

Our stainless is 200, 14/1 grade, a grade specifically made for safe storage of food.

- BPA-Free & Phthalate-Free
- Safe & Non-Leaching
- 100% Recyclable
- Dishwasher & Oven Safe

CB39 - Small Stainless Steel Sidekick Small Sidekick: 2.5" x 2.5" x 2" Volume approx. 1/2 Cup