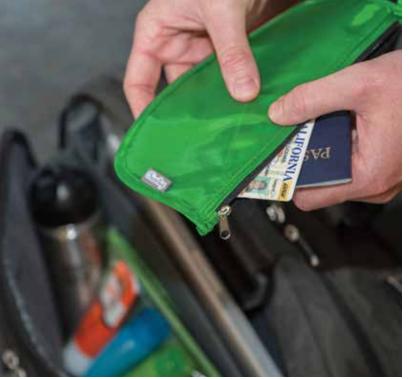

Travel Zip pouches will keep you organized, across the country or across town. A set of three zippered pouches are ideal for organizing your essentials and the quart size pouch meets TSA guidelines.