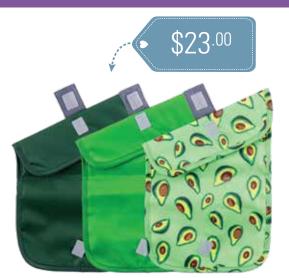

# Snack Bags & Snack Tiffin

CB16 - Avocado

CB17 - Lemon

Bag Size 6.5"w X 9.5"h

Each Snack Time set includes three reusable sandwich bags that feature a fold-over, hook-and-loop closure system that expands to fit a full-size sandwich, or folds over for smaller snack items. A food-safe, water and stain resistant liner makes for easy cleaning. These convenient bags are BPA-free and machine washable. Snack Time sets are offered in two fun polyester prints.