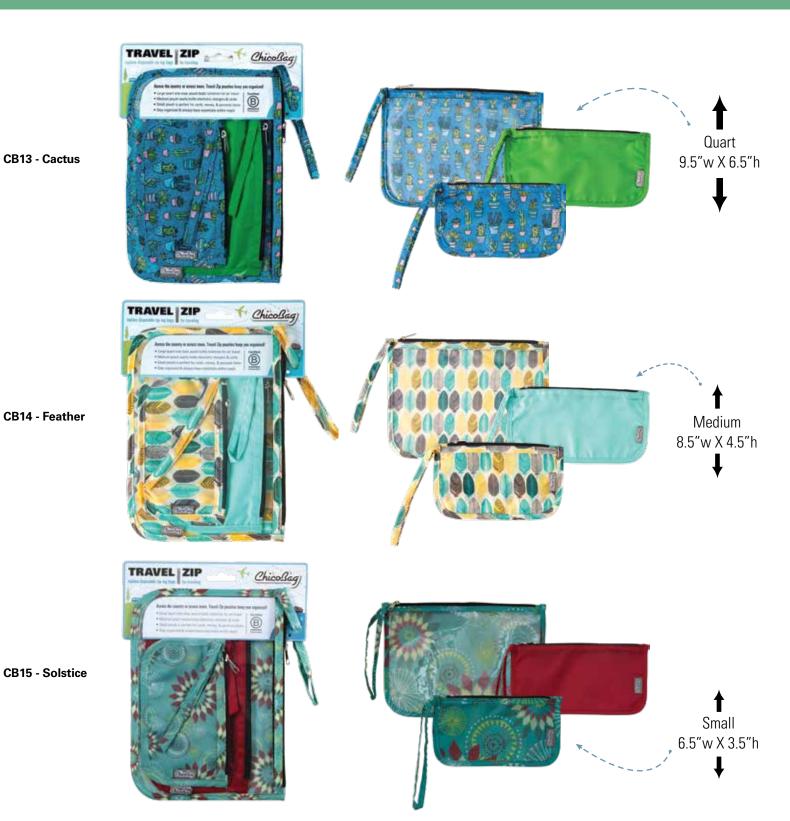

Travel Zip pouches will keep you organized, across the country or across town. A set of three zippered pouches are ideal for organizing your essentials and the quart size pouch meets TSA guidelines.