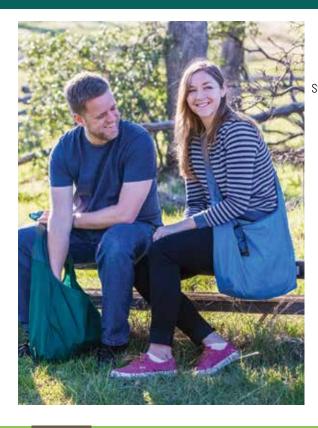

# Sling rePETe™

Sling rePETe is a durable, crossbody bag designed to go where you do. Featuring a large (13"w X 15"h), 40-pound carrying capacity and cross-body strap, the Sling is ideal for taking on your bike, hopping on the subway or toting to school.