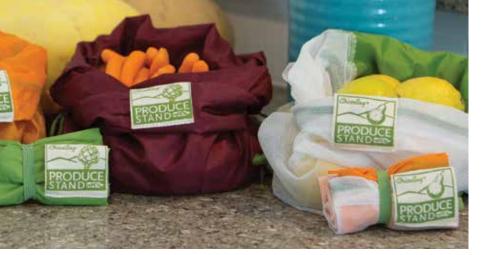

# Produce Bags 4 Pack

Produce Bags come in a 4 pack including one of each great styles that is designed to keep your produce fresh longer. Our breathable Mesh Produce Bag allows airflow to reduce spoilage, while the Moisture Locking Produce Bag locks in moisture to reduce wilting. These Produce Bags will completely eliminate single-use bags from your shopping trips, for good! Both styles have a convenient drawstring closure, FDA tested food safe, are BPA free, and machine washable.

520
SINGLE-USE
BAGS

CB18 - 4 Pack: Moisture Locking Bachelor Button, Moisture Locking Greenery, Mesh Bachelor Button, Mesh Greenery

\$24.00

**Perfect For:** 

lettuce, spinach, celery, carrots, asparagus, mushrooms, broccoli, & more

Perfect For:

apples, oranges, bell peppers, onions, tomatoes, potatoes, cucumbers, & more

Shop online to support your organization at: PROFIT-RAISERS.COM • 1.800.724.8468