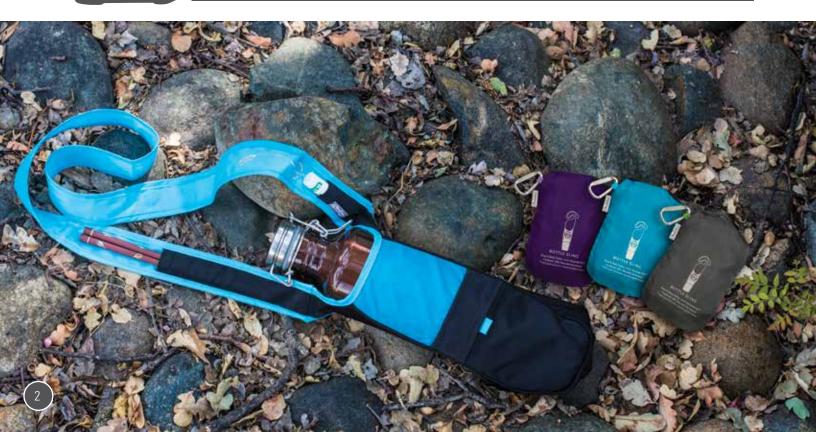

### rePETe Travel Pack & Bottle Sling

The Travel Pack rePETe is a lightweight, durable backpack with breathable shoulder straps and is machine washable. The pack features a large zippered main compartment, top stash pocket, adjustable straps, a removable sternum strap for added stabilization, storage area for a hydration reservoir and two stretch fabric bottle pockets. Made from 56% recycled materials.

Bottle Sling rePETe is a perfect complement to your reusable water bottle and is made from 50% recycled materials. It's able to carry 12oz to 64oz bottles. The crossbody strap has two small pockets designed for chapstick and a pen or chopsticks. The pouch features a small front pocket for phone, ID, & essentials.