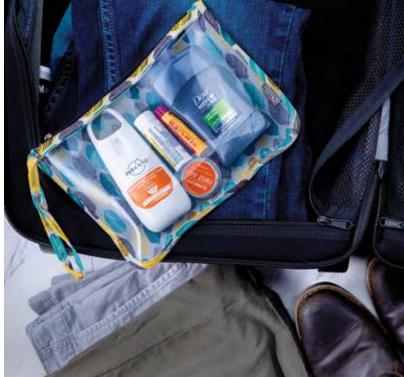

Travel Zip pouches will keep you organized, across the country or across town. A set of three zippered pouches are ideal for organizing your essentials and the quart size pouch meets TSA guidelines.