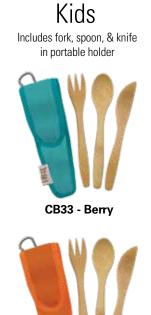

#### TO GO WARE

# Reusable Bamboo Utensil Set

To-Go Ware Reusable Bamboo
Utensils are great for on the go
or just at home. Each bag comes
with a carabiner so it can clip
anywhere. These utensils are
heat and stain resistant and are
dishwasher safe. They are BPA
and phthalate free.

CB34 - Orange