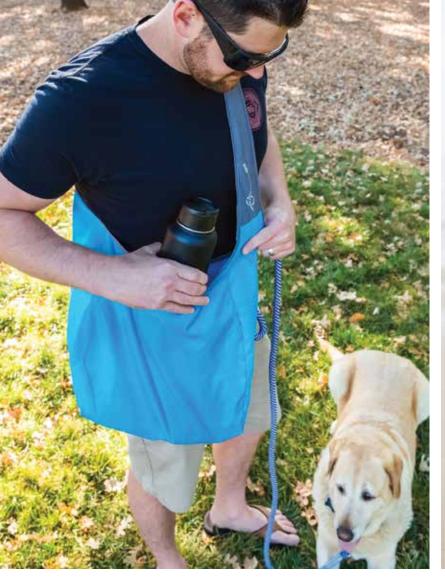

Bottle Sling rePETe is a perfect complement to your reusable water bottle and is made from 50% recycled materials. It's able to carry 12oz to 64oz bottles. The crossbody strap has two small pockets designed for chapstick and a pen or chopsticks. The pouch features a small front pocket for phone, ID, & essentials.