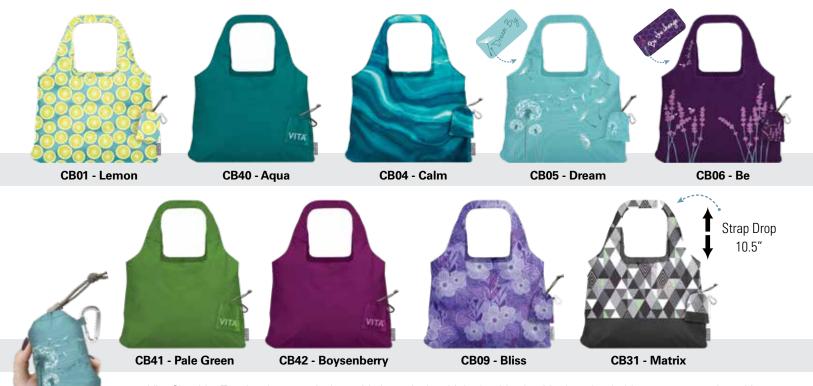

#### Vita<sup>™</sup> Shoulder Tote

Vita Shoulder Tote is a large, 19 inches wide by 13 inches high, durable shoulder bag that holds up to 40 pounds and is machine washable. This stylish tote stuffs into a built-in pouch, making it ideal for carrying and on the go.