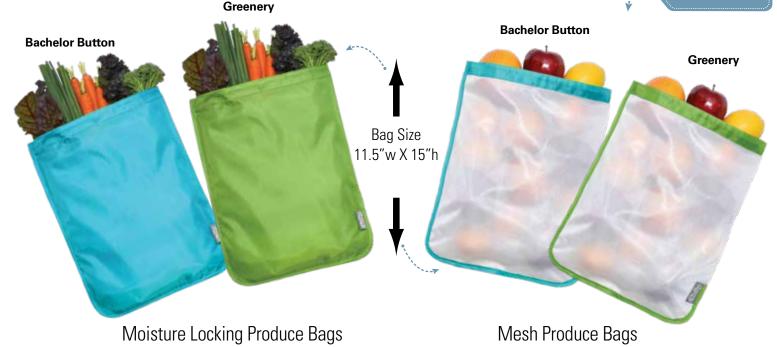

# Produce Bags 4 Pack

Produce Bags come in a 4 pack including one of each great styles that is designed to keep your produce fresh longer. Our breathable Mesh Produce Bag allows airflow to reduce spoilage, while the Moisture Locking Produce Bag locks in moisture to reduce wilting. These Produce Bags will completely eliminate single-use bags from your shopping trips, for good! Both styles have a convenient drawstring closure, FDA tested food safe, are BPA free, and machine washable.

520
SINGLE-USE
BAGS

CB18 - 4 Pack: Moisture Locking Bachelor Button, Moisture Locking Greenery, Mesh Bachelor Button, Mesh Greenery

\$24.00

**Perfect For:** 

lettuce, spinach, celery, carrots, asparagus, mushrooms, broccoli, & more

Perfect For:

apples, oranges, bell peppers, onions, tomatoes, potatoes, cucumbers, & more

Shop online to support your organization at: PROFIT-RAISERS.COM • 1.800.724.8468