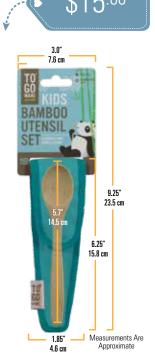

#### TO GO WARE

# Reusable Bamboo Utensil Set

To-Go Ware Reusable Bamboo
Utensils are great for on the go
or just at home. Each bag comes
with a carabiner so it can clip
anywhere. These utensils are
heat and stain resistant and are
dishwasher safe. They are BPA
and phthalate free.