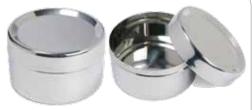

#### **Stainless Steel Sidekicks**

\$15.00

1 Cup or 1/2 Cup Capacity
These stainless steel sidekicks come in two
convenient sizes for you to choose from.

\$12.00

CB38 - Large Stainless Steel Sidekick Large Sidekick: 3.5" x 3.5" x 2" Volume approx. 1 Cup

Our stainless is 200, 14/1 grade, a grade specifically made for safe storage of food.

- BPA-Free & Phthalate-Free
- Safe & Non-Leaching
- 100% Recyclable
- Dishwasher & Oven Safe

CB39 - Small Stainless Steel Sidekick Small Sidekick: 2.5" x 2.5" x 2" Volume approx. 1/2 Cup