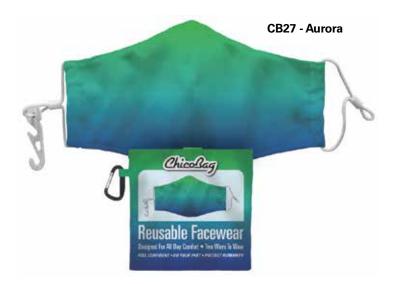

## Reusable Facewear

\$13.00

- Replaces 547 single-use masks throughout its life
- PFE rating of 72% at .3 Microns
- Snug fit to improve safety & breathability: flexible anti-fog metal nose bridge removes a common air gap found in lower-quality masks.
- All-day comfort: adjustable ear loops & optional ear-saver prevent irritation & discomfort.
- Includes containment pouch with carabiner
- Tested and certified to EU standards for community facemasks