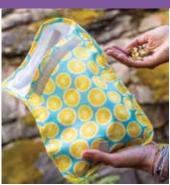

# Snack Bags & Snack Tiffin

CB16 - Avocado

CB17 - Lemon

Bag Size 6.5"w X 9.5"h

Each Snack Time set includes three reusable sandwich bags that feature a fold-over, hook-and-loop closure system that expands to fit a full-size sandwich, or folds over for smaller snack items. A food-safe, water and stain resistant liner makes for easy cleaning. These convenient bags are BPA-free and machine washable. Snack Time sets are offered in two fun polyester prints.