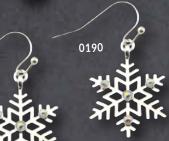

## SNOW FLAKE DROP EARRINGS

(pendientes) Silver snow flake earrings with iridescent beads. 1"L.