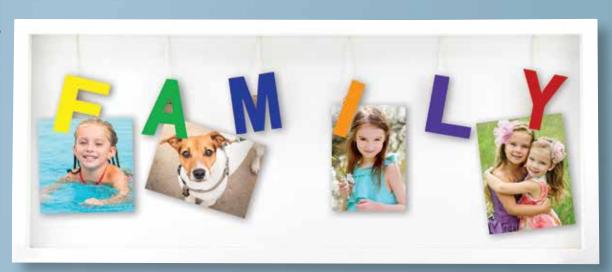

H905

**H905 FAMILY SHADOW BOX WALL DÉCOR** (*caja de muestra familiar decoracion pared*) Open framed shadow box featuring cutout wood letter blocks with clips on the back of each letter to show off your family photos. 23½" x 9¾" x ¾". **\$29.00** 