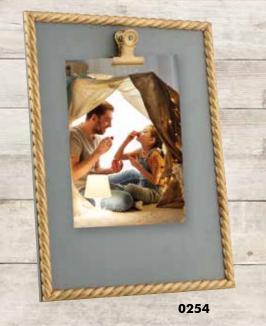

### 0254 | GOLD FRAMED CLIP BOARD

(tablero de madera con clip)
Gold trim on grey wood board
and gold clip for holding import
items. 8-1/2" x 6-11/16". \$20.00

In this house:

we are loud

we make
mistakes we speak the truth we say m Sorry we are love & family