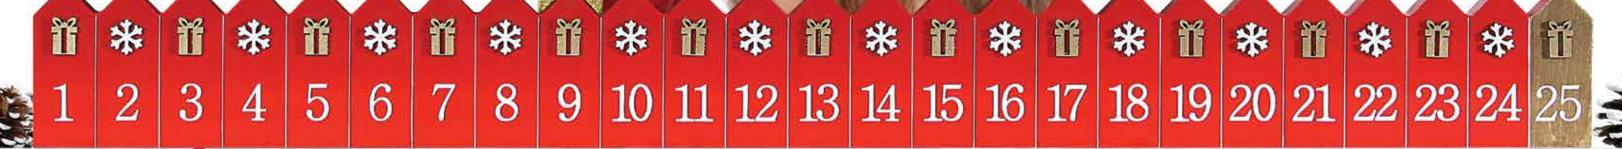

### 0267 CHRISTMAS CALENDAR WITH 'MOVABLE' GOLD STAR

(decoración de escritorio) Children and adults will love moving the star everyday closer to Christmas. 23" x 2-½" x ½". \$25.00

0264

### **MOVABLE STAR**

Move the gold star everyday to show everyone when Christmas will be here.