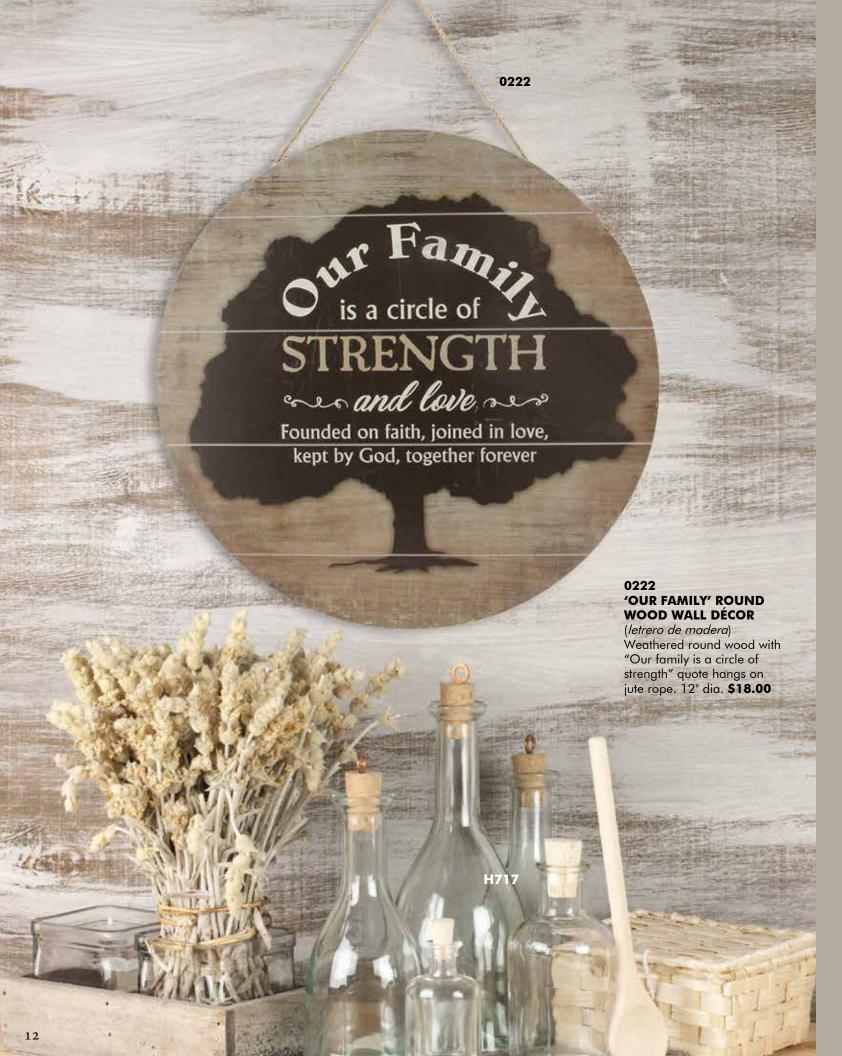

### 0226 | 'FAMILY' WOOD

(letrero de madera) "Family together is our favorite place to be" can be used as a wall plaque or table décor. 15-3/4" x 4-3/8". **\$18.00** 

H717

together is our favorite place to be