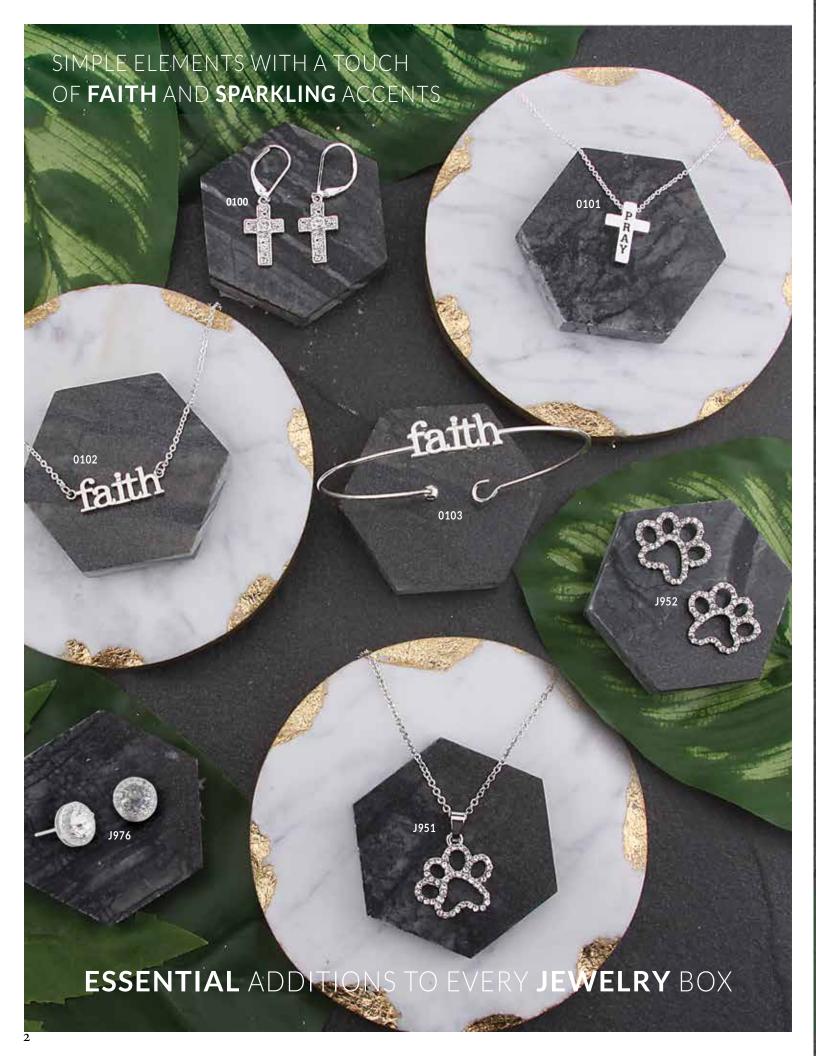

# MAKE ITYOU

DANGLE CROSS EARRINGS (pendientes) Delicate dangle cross earrings with crystals. 1-3/8"L. \$15.00

## 0101 'PRAY' SILVER CROSS NECKLACE

(collar) Matte silver cross with 'PRAY' engraved vertically on it. Pendant ¾"L, chain 17"L, extension 3"L. **\$18.00** 

'FAITH' NECKLACE
(collar) Matte silver 'faith' necklace.
Chain 17"L, extension 3"L. \$19.00

**'FAITH' LATCH BRACELET** (brazalete) Matte silver 'faith' bracelet with latch closure. Perfect match for our 0102 necklace. Approx. 2-1/2" dia. \$19.00

### J952 SPARKLE PAW EARRINGS

(pendientes) Adorable paw shaped earrings with Austrian crystals. Perfect match for our J951 necklace. 3/4" dia. post earrings. \$20.00

J951 SPARKLE PAW NECKLACE (collar) Adorable Paw shaped charm with Austrian crystals in silver. For all fur baby lovers. Pendant 3/4" dia. with 17"L chain and 3"L extender. \$20.00