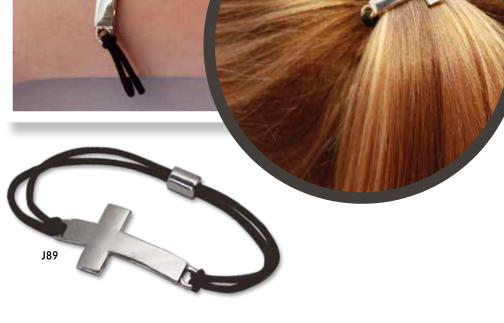

"L, chain 17"L, extender 2"L. **\$25.00** 

# CREATE YOUR

### SILVER SWAN SWAROVSKI® NECKLACE

(collar) Swarovski® crystal embellished swan pendant in silver on a 17"L silver chain and 3"L extension. **\$20.00** 

### **SWAROVSKI® DOUBLE INFINITY** PENDANT NECKLACE

Double infinity pendant with Swarovski® crystals on a silver chain. Pendant 1-1/2"L, chain 17"L, extender 2"L. **\$19.00** 

### 0192 SWAROVSKI® CRYSTAL STUDDED CIRCLE PENDANT NECKLACE

Silver necklace with round open circle pendant covered in Swarovski® clear crystals. Pendant ½"L, chain 17"L, extender 2"L. \$19.00

### J145 **DOUBLE CROSS RING** (anillo)

This double cross ring has one classic silver and one sparkling crystal cross laying side by side. Creating a stackable ring illusion. Adjustable to most fingers. \$22.00



### **CROSS DESIGN PONYTAIL HOLDER**

(Lazo del pelo) Wear it in your hair or on your wrist. Silver cross elastic ponytail holder fits women or girls. \$15.00

### J123 **ELSA BRACELET** (brazalete) Stackable bracelet of 4, can be worn together or individually as well. Each bracelet is unique

yet elevated when all together, ranging from cut glass crystals to silver beaded chains. Perfect for any occasion. Each bracelet measures  $6\frac{1}{2}$ "L with a 2"L extender. **\$20.00** 



Adjustable Back





J123

**LEAD FREE & NICKEL FREE** 

# BIG Bangle Key Ring



### **BIG BANGLE KEY RING**

(brazalete con llavero)

Finally you can find your keys. These gold or silver large leather bangle key chains have matching tassels and are stylish with any attire. Bangle 3¾" dia. and tassel 3"L. *