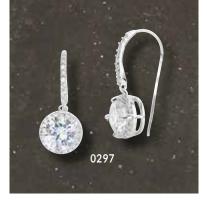

### 0297 **SWAROVSKI® CRYSTAL DROP EARRINGS**

(pendientes) Silver Swarovski® crystal drop earrings with small crystal embellishments on French hook. <sup>7</sup>/<sub>8</sub>"L.

\$25.00