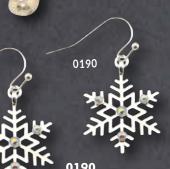

## SNOW FLAKE DROP EARRINGS

(pendientes) Silver snow flake earrings with iridescent beads. 1"L.