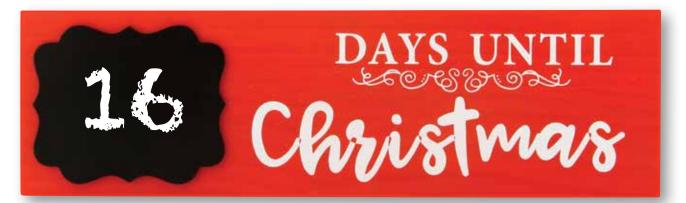

### 0265 'DAYS UNTIL CHRISTMAS' WOOD DISPLAY WITH CHALKBOARD

(decoración para pared) Red wood wall display with chalkboard to count down to Christmas. 14-1/4" x 4-1/8". (comes with chalk). \$25.00