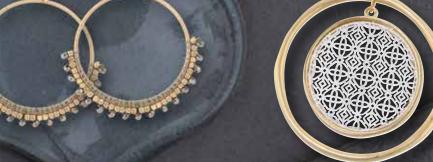

## 0113

0113 MATTE GOLD HALO

PENDANT NECKLACE

double circle

pendants. Large pendant 1-3/4" dia. and smaller

pendant 1-14" dia. with silver cut out motif design. Chain 28"L.

\$25.00

(collar) Long gold