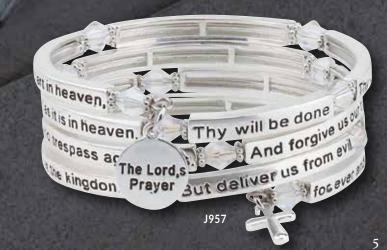

### J957 **PRAYER WRAP BRACELET**

(brazalete) Silver wrap bracelet with crystal accents and cross charm displays the Lord's Prayer. Stretchable, one size fits most. **\$25.00** 

J944

(collar)

\$25.00

NECKLACE