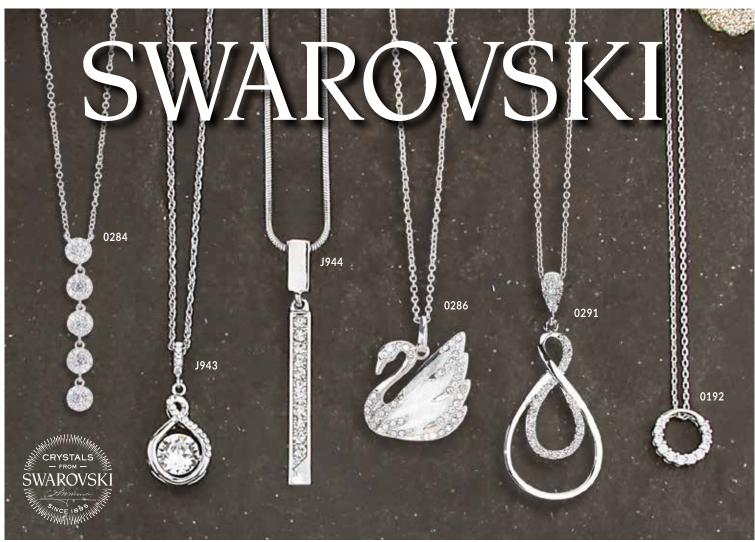

**VERTICAL BAR SWAROVSKI®** STUDDED SILVER PENDANT

Crystal encrusted bar, trendy

and wearable. A unique piece with great sparkles. Pendant

2"L, chain 17"L, extender 2"L.

### 0284 SWAROVSKI® DESCENDING DROP NECKLACE

(collar) Five descending drop Swarovski® crystal pendants hang on a silver 17"L chain with 3"L extender. \$20.00

### SILVER SWAN SWAROVSKI® NECKLACE

(collar) Swarovski® crystal embellished swan pendant in silver on a 17"L silver chain and 3"L extension. **\$20.00** 

### 0192 SWAROVSKI® CRYSTAL STUDDED CIRCLE PENDANT NECKLACE

Silver necklace with round open circle pendant covered in Swarovski® clear crystals. Pendant ½"L, chain 17"L, extender 2"L. \$19.00