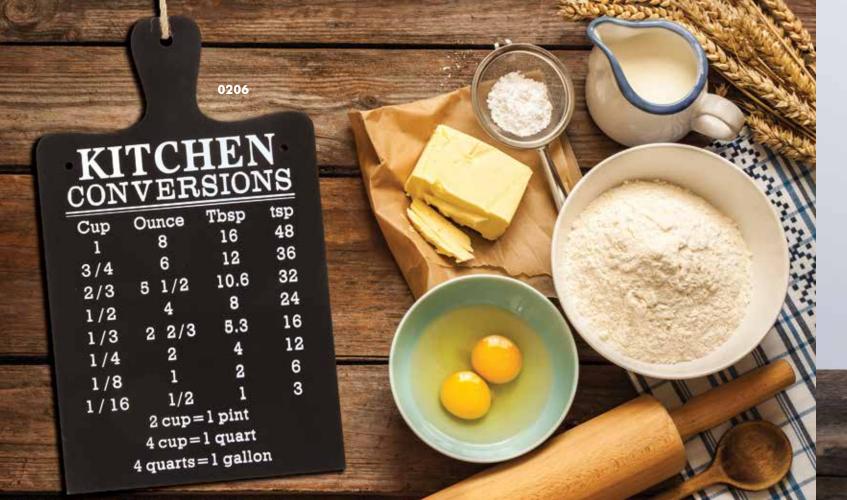

### 0206 | WOOD 'KITCHEN CONVERSIONS' SIGN

(*letrero en forma de tabla de picar*)
A must have for kitchens. Converts all necessary measurements you would need. 6-3/4" x 11". **\$18.00** 