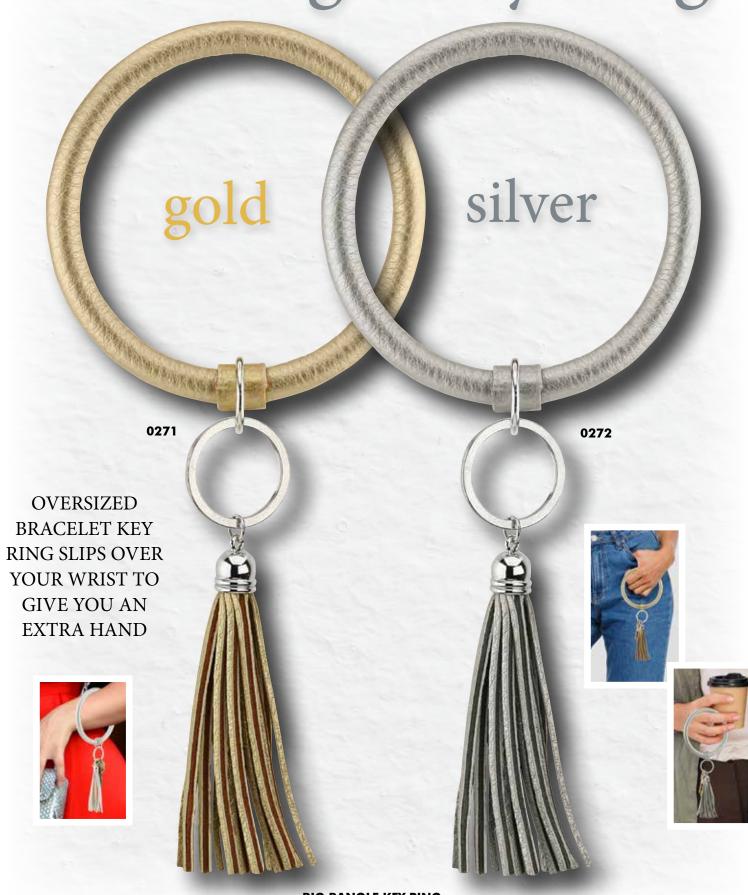

# BIG Bangle Key Ring

### **BIG BANGLE KEY RING**

(brazalete con llavero)

Finally you can find your keys. These gold or silver large leather bangle key chains have matching tassels and are stylish with any attire. Bangle 3¾" dia. and tassel 3"L. **\$20.00 EACH** 