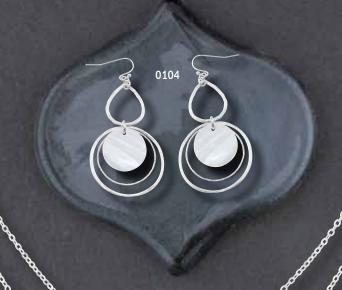

# 0104 THREE RING TEARDROP EARRINGS

(pendientes) Silver dangling earrings with teardrop top and two hollow circles and one acrylic disc all attached to French wires. 2-1/2"L.