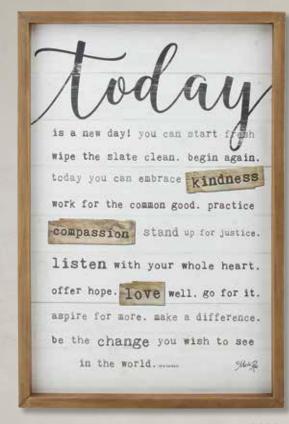

### 0200 'TODAY' WOOD SIGN

0200

(letrero de madera)
Inspirational words mounted to wood frame for easy hanging. 12-1/2" x 19". \$25.00