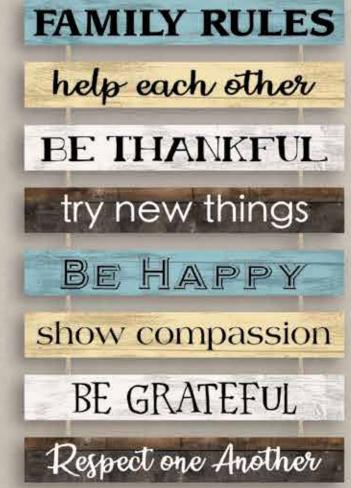

### H921 FAMILY RULES

(en nuestro casa del colgante de pared) 'Family Rules' wood wall hanging, shows positive and inspirational words to everyone. 14" x 26" x ½". \$30.00

LOVE

believe

faith

THANKFUL

blessed