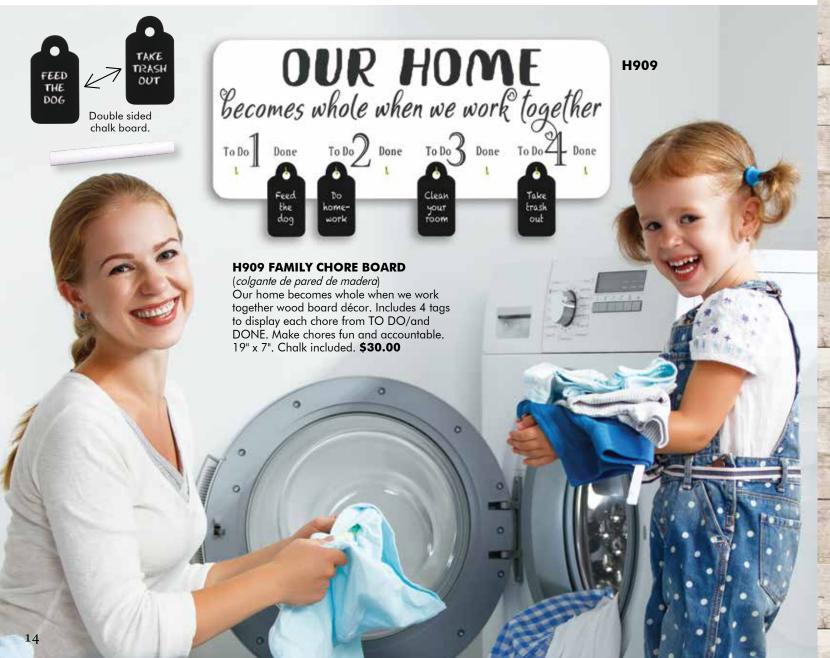

### 0244 'OUR FAMILY' SELF STANDING DÉCOR

(decoración de escritorio) Black wood shaped house stands alone with cute saying and cut out heart with acrylic heart pendant inside. 8" x 10". \$20.00