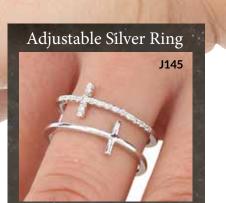

### J145 **DOUBLE CROSS RING** (anillo)

This double cross ring has one classic silver and one sparkling crystal cross laying side by side. Creating a stackable ring illusion. Adjustable to most fingers. \$22.00