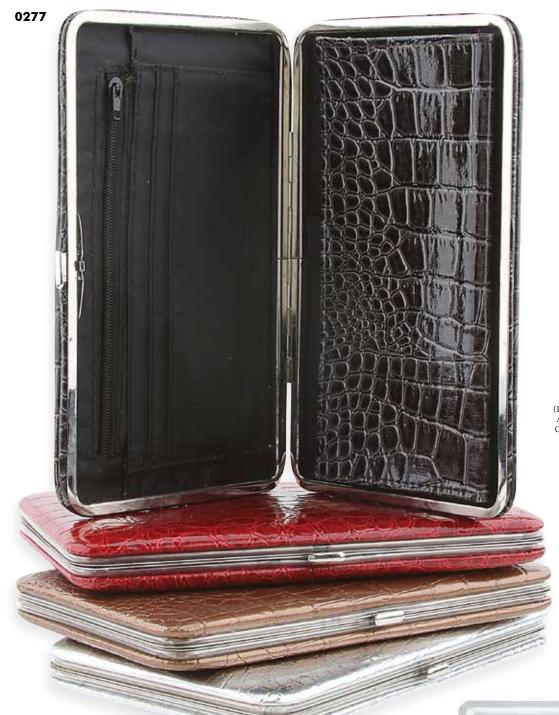

# Metal Frame Wallets

SET OF 3 - ASSORTED COLORS & DESIGNS. \$25.00

USES RADIO-FREQUENCY IDENTIFICATION (RFID) SMART CHIPS AND SYSTEMS AND COMPLIES WITH EU REGULATIONS

0277  $\mid$  ASSORTED METAL FRAME WALLETS, SET OF 3

(cartera de mujer)

You will receive an assorted variety of multi pocketed wallets in an array of colors and patterns. Each wallet includes a RFID production ID card holder. 4-½" x 8-½".