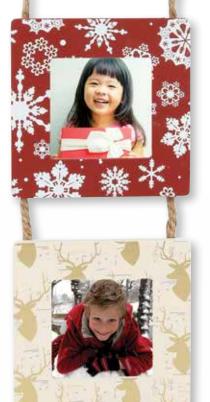

### 0264 CHRISTMAS PICTURE FRAMES

0265

(marcos de madera colgante) Three Christmas themed wood picture frames held together with jute rope.
Holds 3-½" x 3-½".
Picture 18-¾" x 5-¾".
\$25.00