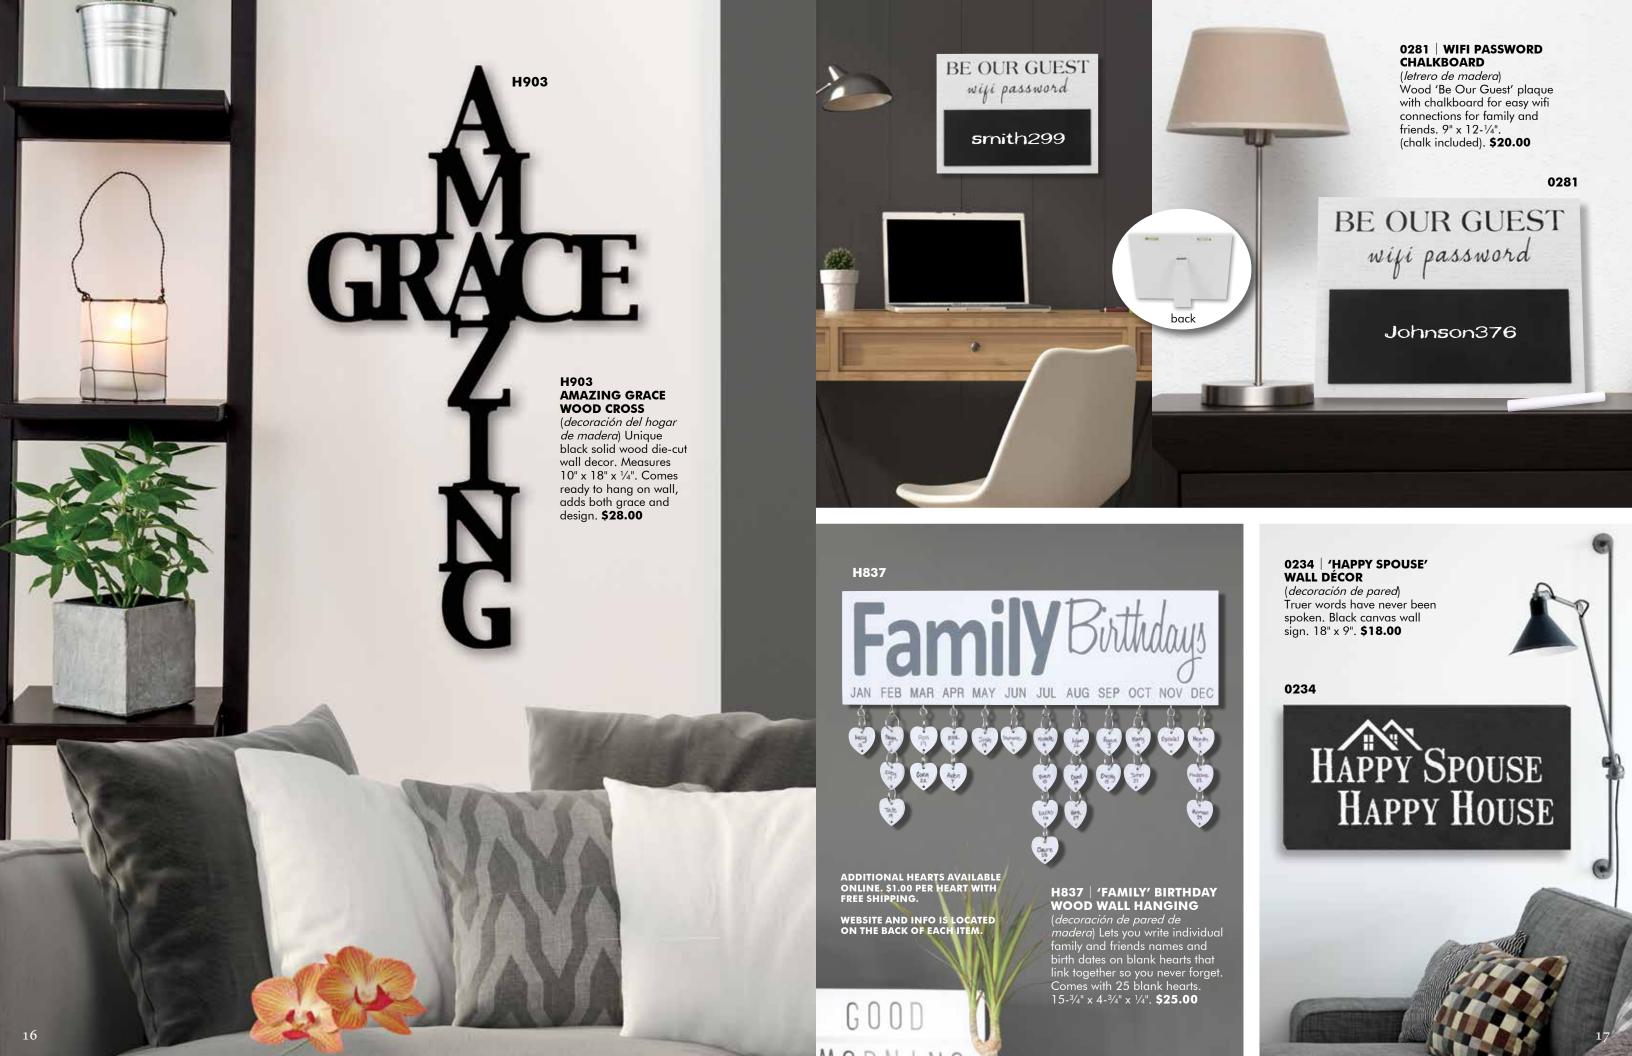

# MAKE ITYOU

DANGLE CROSS EARRINGS (pendientes) Delicate dangle cross earrings with crystals. 1-3/8"L. \$15.00

## 0101 'PRAY' SILVER CROSS NECKLACE

(collar) Matte silver cross with 'PRAY' engraved vertically on it. Pendant ¾"L, chain 17"L, extension 3"L. **\$18.00** 

'FAITH' NECKLACE
(collar) Matte silver 'faith' necklace.
Chain 17"L, extension 3"L. \$19.00

**'FAITH' LATCH BRACELET** (brazalete) Matte silver 'faith' bracelet with latch closure. Perfect match for our 0102 necklace. Approx. 2-1/2" dia. \$19.00