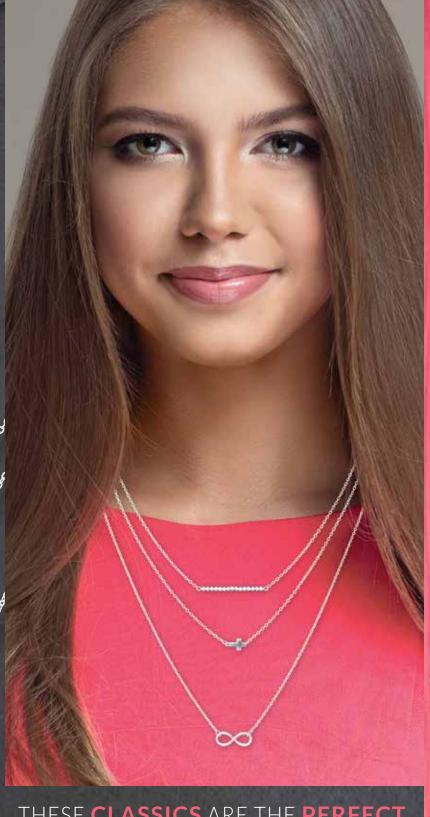

### THESE **CLASSICS** ARE THE **PERFECT** ADDITION TO ANY LOOK.

# 0105 INFINITY SILVER NECKLACE

Three tiered silver necklace which include a silver beaded bar, small cross and infinity symbol. Chain 21"L, extension 3"L. **\$20.00** 

LEAD FREE & NICKEL FREE

BRACELET (brazalete)
Stretch black beaded toggle bracelet with gold cross accent and amazing grace charm. \$19.00