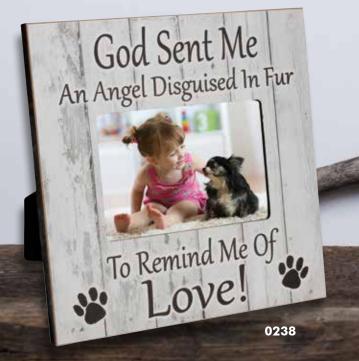

# 'GOD SENT ME' WOOD PICTURE FRAME (marco de madera) Wood easelback photo frame. Holds 5-½" x 3-¾" photo. Frame 9-½" x 9-½". \$20.00