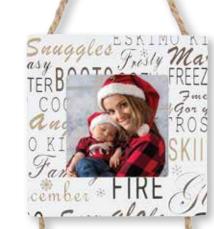

# 'GOD SENT ME' WOOD PICTURE FRAME (marco de madera) Wood easelback photo frame. Holds 5-½" x 3-¾" photo. Frame 9-½" x 9-½". \$20.00