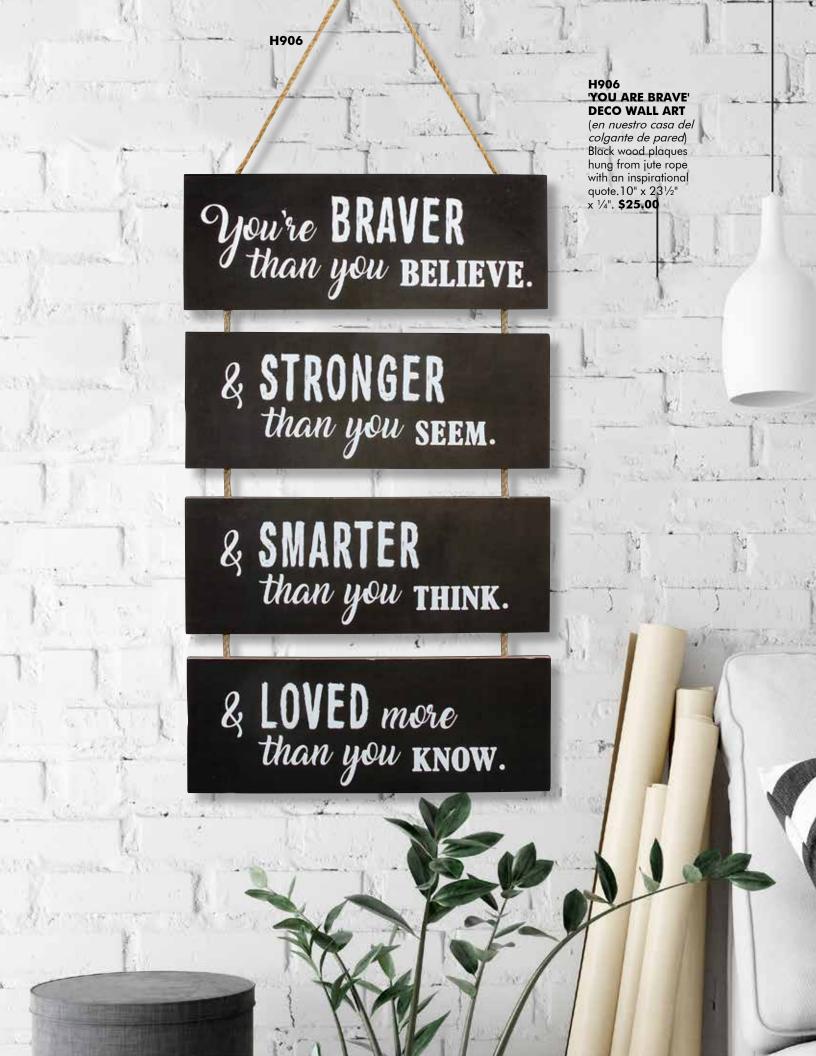

### H906 'YOU ARE BRAVE' DECO WALL ART

(en nuestro casa del colgante de pared)
Black wood plaques hung from jute rope with an inspirational quote.10" x 23½" x ½". \$25.00

You're BRAVER than you believe.

& STRONGER than you seem.

& SMARTER than you think.

& LOVED more than you know.

H906