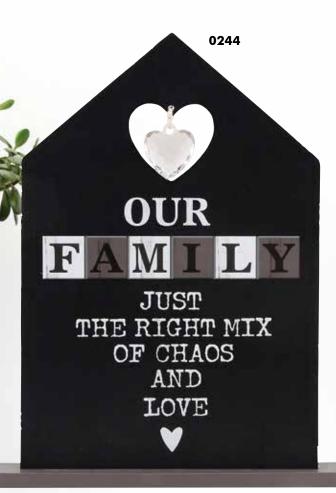

### 0244 'OUR FAMILY' SELF STANDING DÉCOR

(decoración de escritorio) Black wood shaped house stands alone with cute saying and cut out heart with acrylic heart pendant inside. 8" x 10". \$20.00