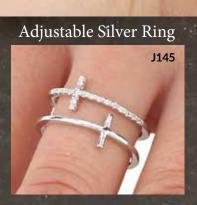

### J145 **DOUBLE CROSS RING** (anillo)

This double cross ring has one classic silver and one sparkling crystal cross laying side by side. Creating a stackable ring illusion. Adjustable to most fingers. \$22.00