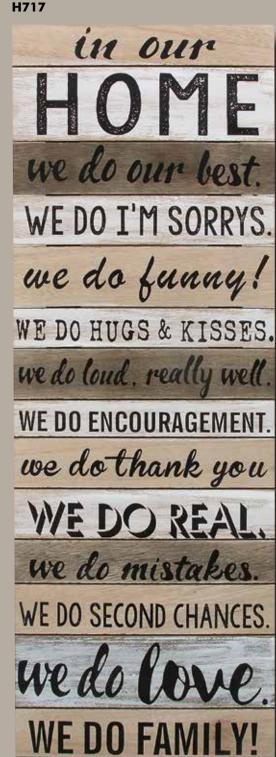

### 'IN OUR HOME' **WOOD WALL** HANGING

(en nuestro casa del colgante de pared) Distressed solid wood wall plaque that will inspire your family and others. 77/8" x 223/4" x 3/4".