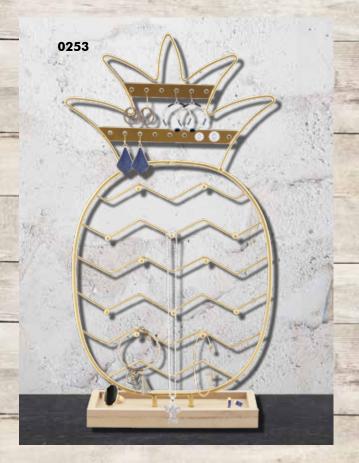

### 0253 | PINEAPPLE JEWELRY STAND

(sostenedor de alambre)
Gold wire pineapple jewelry stand keeps your jewelry organize and easy to see. 7" x 13-3/8". **\$20.00** 